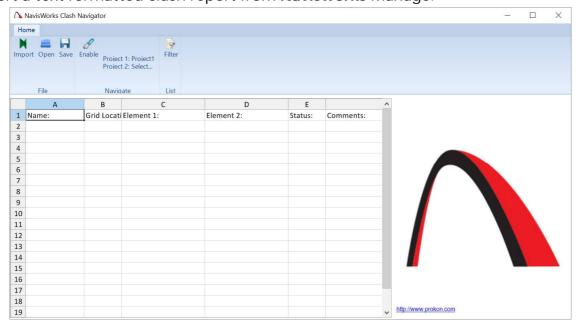

## **Summary**

Manage Navisworks® clashes directly in Revit®, without the need for Navisworks. The tool requires a Navisworks Clash report (generated through Navisworks), after which it enables model coordinators to manage, find, and solve model clashes directly in the Revit environment, using the Clash Navigator.

## What makes this module special?

Solve model clashes in Revit



## **Detailed Description**

This tool works with the **Revit** element IDs that were used in **Navisworks** to perform the clash report. It is therefore important that the same elements still exist in the **Revit** project.

Export a text formatted clash report from Navisworks Manage.