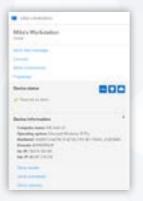

## Important Device Information at a Glance

Know more about your devices right away. TeamViewer Asset Management provides you with an overview of important device information up front.

With just one click, you will be presented with the operating system, installed hardware, respective network domain, and internal and external IP address.